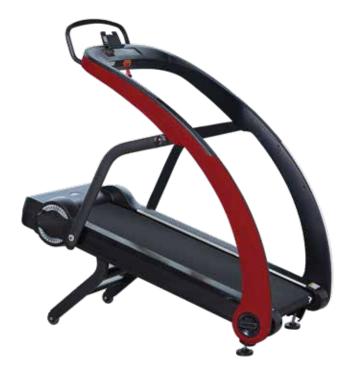

APP CONNECTION SMART CONTROL MAGNETIC AND SILENT NO DISTURB

ĺαΧ

PROFESSIONAL QUALITY RELIABLE AND TRUSTY

 $\Leftrightarrow$ 

- Motor: 2HP DC brush motor, Rated power 1.0hP
- Speed: 1-12km/h
- Deck Width: 600mm
- Running Area: 1200\*420mnn
- Product Size: 1520\*775\*1260mm
- Max user weight: 100kgs
- Fold Size: 1520\*775\*360mm
- Product weight: 45kgs
- Available colors: White.