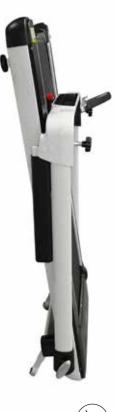

APP CONNECTION SMART CONTROL MAGNETIC AND SILENT NO DISTURB

ĺαΧ

PROFESSIONAL QUALITY RELIABLE AND TRUSTY

 $\Leftrightarrow$ 

- Motor: 2HP DC brush motor, Rated power 1.0hP
- Speed: 1-12km/h
- Deck Width: 600mm
- Running Area: 1200\*420mnn
- Product Size: 1520\*775\*1260mm
- Max user weight: 100kgs
- Fold Size: 1520\*775\*360mm
- Product weight: 45kgs
- Available colors: White.