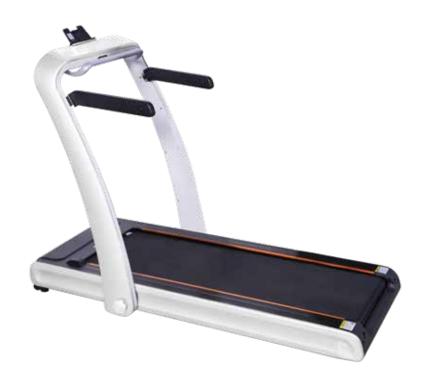

Brett Sato CEO

- Motor: 3.5HP peak, lift motor (continuous rated 1HP)
- Speed: 1-15km/h
- Deck Width: 630mm
- Running Area: 1240\*450mm
- Product Size: 1585\*800\*1260mm
- Max user weight: 120kgs
- Fold Size: 1858.5\*800\*585mm
- Product weight : 88kgs
- Incline 0-18% (at 18% can be used without motor)
- Available colors: Red or White