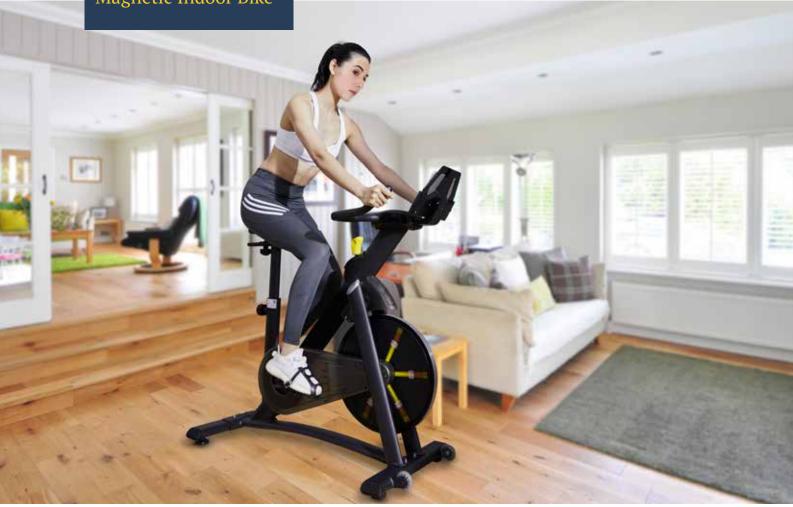

SOLID WOOD

- Belt drive
- Manual five-stage gear adjustment
- Weight of wheel: 7kg
- Product Size: 1125\*550\*1140mm
- Max user weight: 120kgs
- Product weight: 35kgs
- Maximum seat height: 1000mm
- Seat up & down adjustment: 180mm