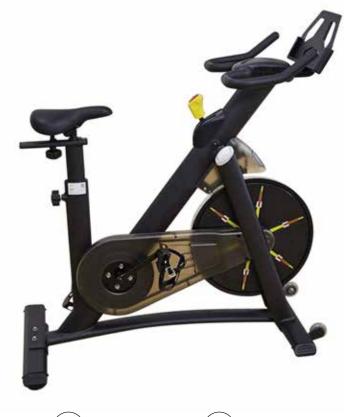

SOLID WOOD

- Belt drive
- Manual five-stage gear adjustment
- Weight of wheel: 7kg
- Product Size: 1125\*550\*1140mm
- Max user weight: 120kgs
- Product weight: 35kgs
- Maximum seat height: 1000mm
- Seat up & down adjustment: 180mm