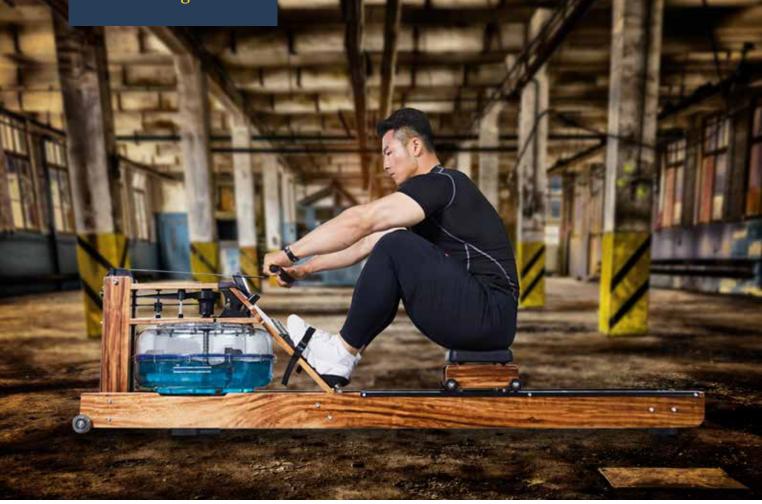

63CM SUPER WIDE DECK

LIFT MOTOR SILENT MOTOR

SCIENTIFIC WORK-OUT

- Pure solid wood construction
- Product Size: 2150\*520\*600mm
- Max user weight: 120kgs
- Product weight: 32kgs

WATER

STUTTER

NO NOISE

์ **ป**ุX