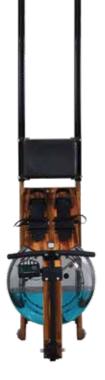

63CM SUPER WIDE DECK

LIFT MOTOR SILENT MOTOR

SCIENTIFIC WORK-OUT

- Pure solid wood construction
- Product Size: 2150\*520\*600mm
- Max user weight: 120kgs
- Product weight: 32kgs

WATER

STUTTER

NO NOISE

์ **ป**ุX