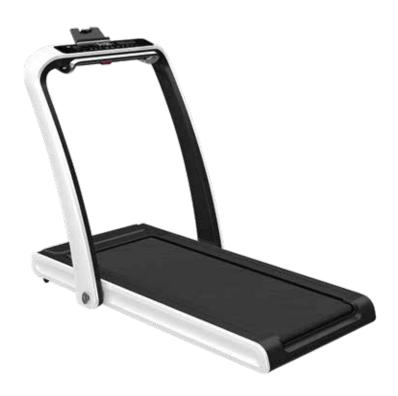

WIDE DECK

- Motor: 2 HP DC motor, Rated power 1.0hP
- Speed: 1-12km/h
- Deck Width: 630mm
- Running Area: 1200\*450mm
- Product Size: 1480\*800\*1135mm
- Max user weight: 100kgs
- Fold Size: 1480\*800\*25mm
- Product weight: 54kgs
- Available colors: Red or White

63CM WIDE DECK

PATENT TCH SILENT MOTOR

- Motor: 2 HP DC motor, Rated power 1.0hP
- Speed: 1-12km/h
- Deck Width: 630mm
- Running Area: 1200\*450mm
- Product Size: 1480\*800\*1135mm
- Max user weight: 100kgs
- Fold Size: 1480\*800\*25mm
- Product weight: 53kgs
- Available colors: Red or White

63CM WIDE DECK

- Motor: 2 HP DC motor, Rated power 1.0hP
- Speed: 1-9km/h
- Deck Width: 630mm
- Running Area: 1200\*450mm
- Product Size: 1480\*800\*1135mm
- Max user weight: 100kgs
- Fold Size: 1480\*800\*25mm
- Product weight: 50kgs
- Available colors: Red or White

63CM WIDE DECK