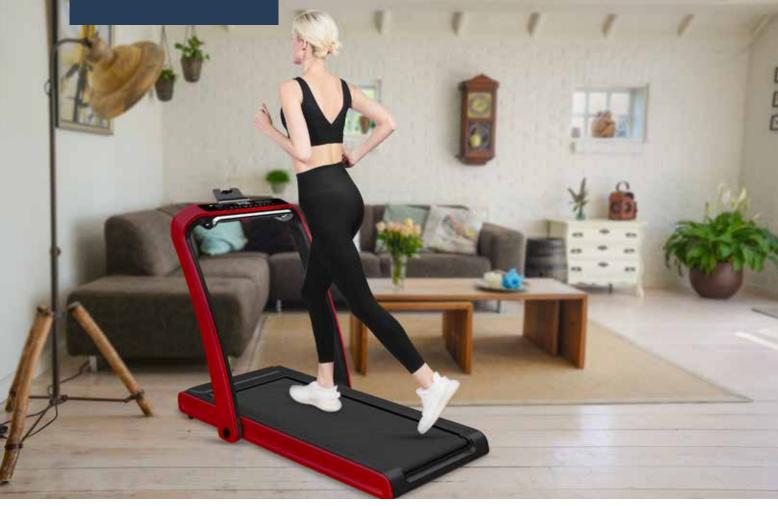

Brett Sato CEO

- Motor: 3.5HP peak, lift motor (continuous rated 1HP)
- Speed: 1-15km/h
- Deck Width: 630mm
- Running Area: 1240\*450mm
- Product Size: 1585\*800\*1260mm
- Max user weight: 120kgs
- Fold Size: 1858.5\*800\*585mm
- Product weight : 88kgs
- Incline 0-18% (at 18% can be used without motor)
- Available colors: Red or White