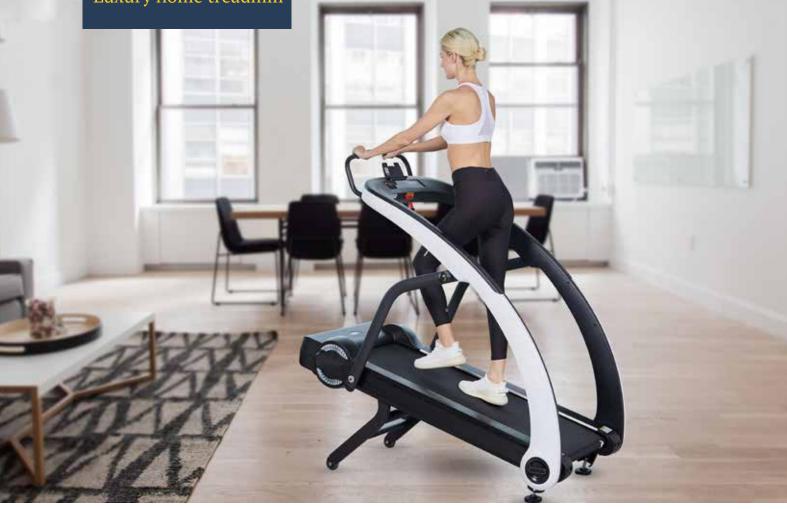

Brett Sato CEO

- Motor: 3.5HP peak, lift motor (continuous rated 1HP)
- Speed: 1-15km/h
- Deck Width: 630mm
- Running Area: 1240\*450mm
- Product Size: 1585\*800\*1260mm
- Max user weight: 120kgs
- Fold Size: 1858.5\*800\*585mm
- Product weight : 88kgs
- Incline 0-18% (at 18% can be used without motor)
- Available colors: Red or White