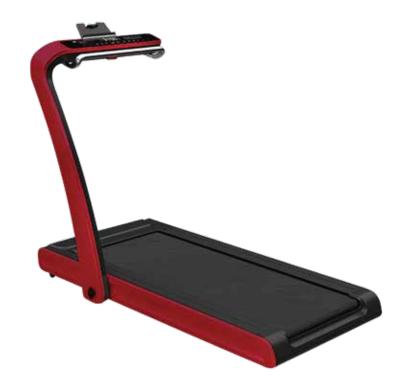

Brett Sato CEO

- Motor: 3.5HP peak, lift motor (continuous rated 1HP)
- Speed: 1-15km/h
- Deck Width: 630mm
- Running Area: 1240\*450mm
- Product Size: 1585\*800\*1260mm
- Max user weight: 120kgs
- Fold Size: 1858.5\*800\*585mm
- Product weight : 88kgs
- Incline 0-18% (at 18% can be used without motor)
- Available colors: Red or White