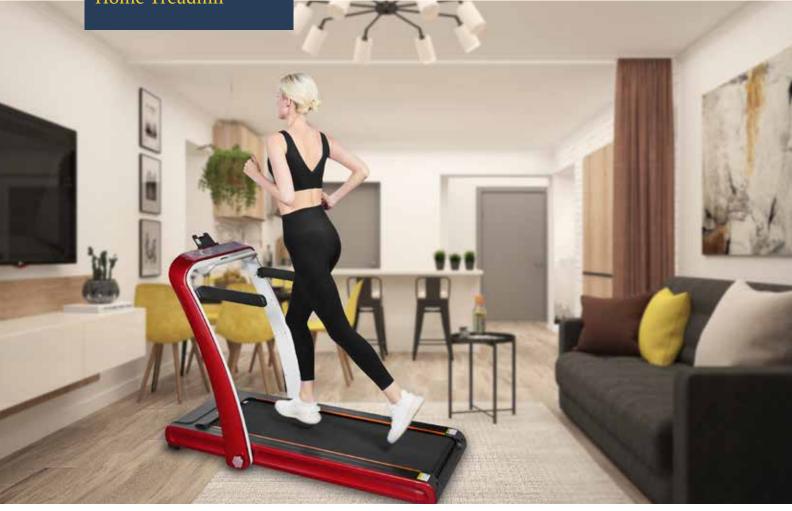

Brett Sato CEO

- Motor: 3.5HP peak, lift motor (continuous rated 1HP)
- Speed: 1-15km/h
- Deck Width: 630mm
- Running Area: 1240\*450mm
- Product Size: 1585\*800\*1260mm
- Max user weight: 120kgs
- Fold Size: 1858.5\*800\*585mm
- Product weight : 88kgs
- Incline 0-18% (at 18% can be used without motor)
- Available colors: Red or White