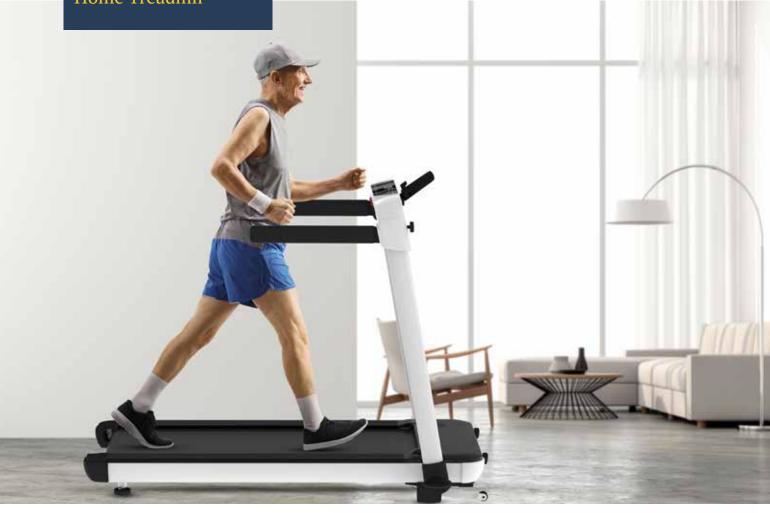

APP CONNECTION SMART CONTROL MAGNETIC AND SILENT NO DISTURB

ĺαΧ

PROFESSIONAL QUALITY RELIABLE AND TRUSTY

 $\Leftrightarrow$ 

- Motor: 2HP DC brush motor, Rated power 1.0hP
- Speed: 1-12km/h
- Deck Width: 600mm
- Running Area: 1200\*420mnn
- Product Size: 1520\*775\*1260mm
- Max user weight: 100kgs
- Fold Size: 1520\*775\*360mm
- Product weight: 45kgs
- Available colors: White.