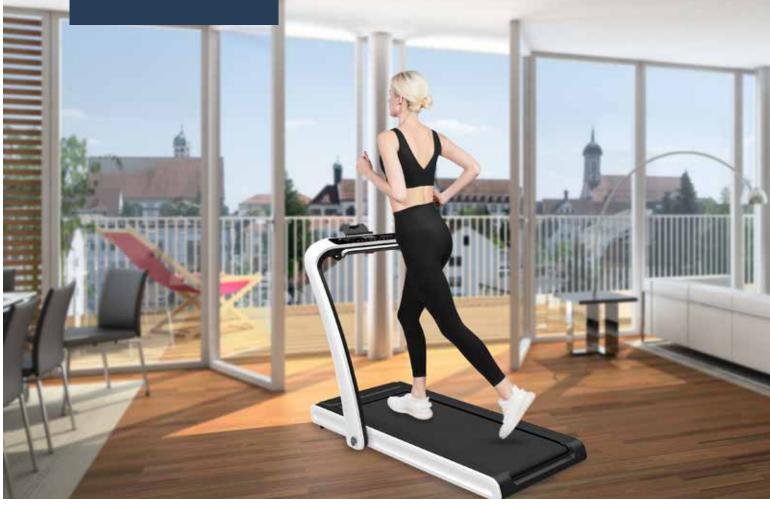

WIDE DECK

- Motor: 2 HP DC motor, Rated power 1.0hP
- Speed: 1-12km/h
- Deck Width: 630mm
- Running Area: 1200\*450mm
- Product Size: 1480\*800\*1135mm
- Max user weight: 100kgs
- Fold Size: 1480\*800\*25mm
- Product weight: 54kgs
- Available colors: Red or White

63CM WIDE DECK

PATENT TCH SILENT MOTOR

- Motor: 2 HP DC motor, Rated power 1.0hP
- Speed: 1-12km/h
- Deck Width: 630mm
- Running Area: 1200\*450mm
- Product Size: 1480\*800\*1135mm
- Max user weight: 100kgs
- Fold Size: 1480\*800\*25mm
- Product weight: 53kgs
- Available colors: Red or White

63CM WIDE DECK

- Motor: 2 HP DC motor, Rated power 1.0hP
- Speed: 1-9km/h
- Deck Width: 630mm
- Running Area: 1200\*450mm
- Product Size: 1480\*800\*1135mm
- Max user weight: 100kgs
- Fold Size: 1480\*800\*25mm
- Product weight: 50kgs
- Available colors: Red or White

63CM WIDE DECK