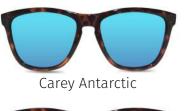

## CAREY FRAME

Designed for eye catching, this new addition to the collection is filled with elegance and taste, just made to highlight.

- UV400 protection
- ✓ Polarised
- ✓ Policarbonate frame
- ✓ Shiny finish
- └── Transluscent
- ✓ Unisex

#### MODELS Immediately available