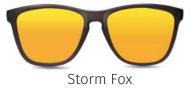

## STORM FRAME

Found in between gray and brown tones, this frame provides a clever personality as it molds according to the light. Simple and elegant.

### MODELS AVAILABLE UNDER REQUEST

Storm Fox

MODELS Immediately available