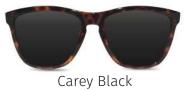

## CAREY FRAME

Designed for eye catching, this new addition to the collection is filled with elegance and taste, just made to highlight.

- UV400 protection
- ✓ Polarised
- ✓ Policarbonate frame
- ✓ Shiny finish
- └── Transluscent
- ✓ Unisex

#### MODELS Immediately available