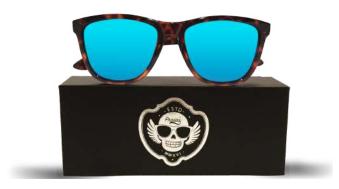

## CAREY FRAME

Designed for eye catching, this new addition to the collection is filled with elegance and taste, just made to highlight.

- UV400 protection
- ✓ Polarised
- ✓ Policarbonate frame
- ✓ Shiny finish
- └── Transluscent
- ✓ Unisex

#### MODELS Immediately available