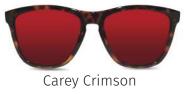

## CAREY FRAME

Designed for eye catching, this new addition to the collection is filled with elegance and taste, just made to highlight.

- UV400 protection
- ✓ Polarised
- ✓ Policarbonate frame
- ✓ Shiny finish
- └── Transluscent
- ✓ Unisex

#### MODELS Immediately available