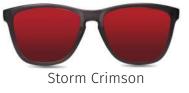

## STORM FRAME

Found in between gray and brown tones, this frame provides a clever personality as it molds according to the light. Simple and elegant.