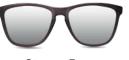

## STORM FRAME

Found in between gray and brown tones, this frame provides a clever personality as it molds according to the light. Simple and elegant.

### MODELS AVAILABLE UNDER REQUEST

Storm Fox

MODELS Immediately available