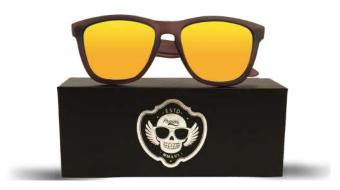

## DRY ICE FRAME

Fresh and versatile. Every Dry Ice combination is charged with cheeky character, making it perfect for the boldest ones.

- UV400 protection
- ✓ Polarised
  - ☑ Policarbonate frame
- ✓ Mate finish
- ✓ Transluscent

✓ Unisex

#### MODELS IMMEDIATELY AVAILABLE

Dry Ice Fox