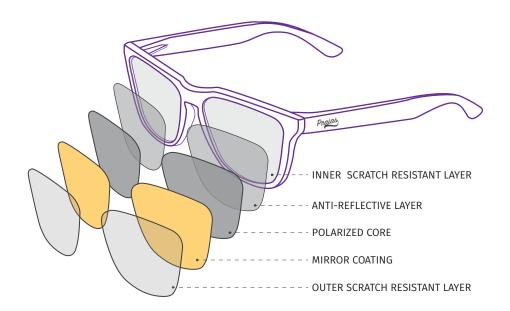

# QUALITY CONTROL

SIZING

#### PROTECTION

Classified as Category 3, all the Praias lenses provide UV400 protection, giving you a complete protection against harmful ultraviolet radiation. The polarisation in our sunglasses gives you a comfortable vision without the annoying glare of shiny objects.