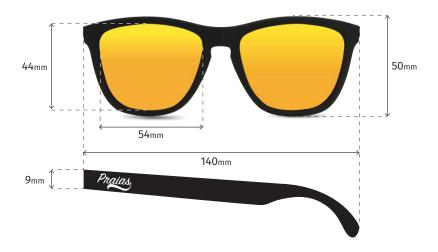

## SEASON SPRING / SUMMER







We are Praias, a sunglasses company based in Spain. We fight to bring quality sunglasses at a fair price. Our obsession for details as welll as our ability of adaptation is what unites us.

We break standards.

Praias

# QUALITY CONTROL

SIZING



#### PROTECTION

Classified as Category 3, all the Praias lenses provide UV400 protection, giving you a complete protection against harmful ultraviolet radiation. The polarisation in our sunglasses gives you a comfortable vision without the annoying glare of shiny objects.



Praias sunglasses has all the certifications required to sell worldwide:

• ISO 12312-1:2013 (Europe) • ANSI z80.3-2010 (USA) • • AS/NZS 1067,2009 (Australia & New Zealand) •



## STORM FRAME

Found in between gray and brown tones, this frame provides a clever personality as it molds according to the light. Simple and elegant.



### MODELS AVAILABLE UNDER REQUEST





Storm Fox





MODELS Immediately available









## RAVEN FRAME

Amazing feel provided by its rubber finish, in addition to a perfect black soli