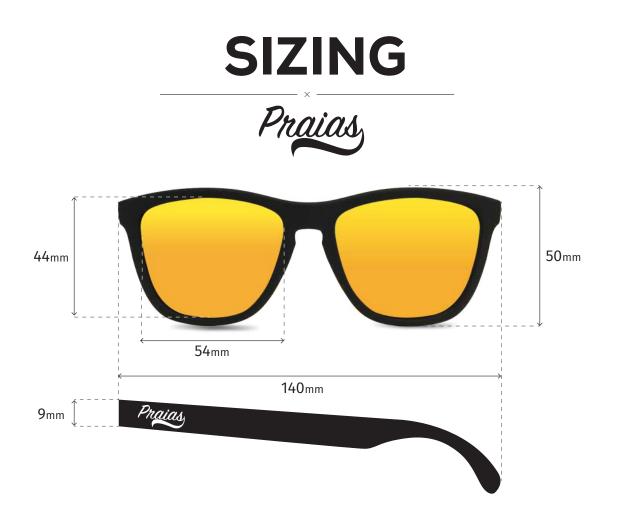

Raven Violet

#### MODELS Immediately available











## CAREY FRAME

Designed for eye catching, this new addition to the collection is filled with elegance and taste, just made to highlight.

- UV400 protection
- ✓ Polarised
- ✓ Policarbonate frame
- ✓ Shiny finish
- └── Transluscent
- ✓ Unisex

#### MODELS Immediately available











## DRY ICE FRAME

Fresh and versatile. Every Dry Ice combination is charged with cheeky character, making it perfect for the boldest ones.



- UV400 protection
- ✓ Polarised
  - ☑ Policarbonate frame
- ✓ Mate finish
- ✓ Transluscent

✓ Unisex



#### MODELS IMMEDIATELY AVAILABLE



Dry Ice Fox

#### 6

# LOOKBOOK

#### MIAMI, FL.









#### MADRID. SPAIN.







#### LOS ANGELES, CA.







## SEASON SPRING / SUMMER



e.salcedo@praiasco.com