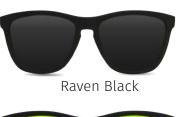

## RAVEN FRAME

Amazing feel provided by its rubber finish, in addition to a perfect black solid frame, makes the Raven flawless for every occasion.

# REVIEW CHARACTERISTICS UV400 protection Polarised Policarbonate frame Rubber finish

🖌 Solid

∠ Unisex