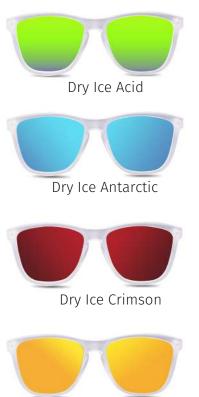

## DRY ICE FRAME

Fresh and versatile. Every Dry Ice combination is charged with cheeky character, making it perfect for the boldest ones.

- UV400 protection
- ✓ Polarised
  - ☑ Policarbonate frame
- ✓ Mate finish
- ✓ Transluscent

✓ Unisex

#### MODELS IMMEDIATELY AVAILABLE

Dry Ice Fox