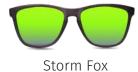

## STORM FRAME

Found in between gray and brown tones, this frame provides a clever personality as it molds according to the light. Simple and elegant.

### MODELS AVAILABLE UNDER REQUEST

Storm Fox

MODELS Immediately available