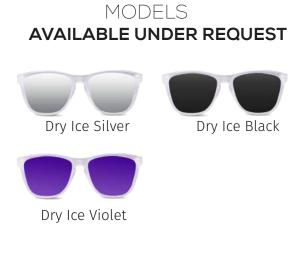

es the Raven flawless for every occasion.

# REVIEW CHARACTERISTICS UV400 protection Polarised Policarbonate frame Rubber finish

🖌 Solid

∠ Unisex

#### MODELS AVAILABLE UNDER REQUEST





Raven Crimson



Raven Violet

#### MODELS Immediately available











## CAREY FRAME

Designed for eye catching, this new addition to the collection is filled with elegance and taste, just made to highlight.

- UV400 protection
- ✓ Polarised
- ✓ Policarbonate frame
- ✓ Shiny finish
- └── Transluscent
- ✓ Unisex

#### MODELS Immediately available











## DRY ICE FRAME

Fresh and versatile. Every Dry Ice combination is charged with cheeky character, making it perfect for the boldest ones.



- UV400 protection
- ✓ Polarised
  - ☑ Policarbonate frame
- ✓ Mate finish
- ✓ Transluscent

✓ Unisex



#### MODELS IMMEDIATELY AVAILABLE



Dry Ice Fox

#### 6

# LOOKBOOK

#### MIAMI, FL.









#### MADRID. SPAIN.







#### LOS ANGELES, CA.







## SEASON SPRING / SUMMER



e.salcedo@praiasco.com