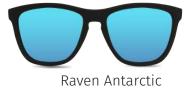

## RAVEN FRAME

Amazing feel provided by its rubber finish, in addition to a perfect black solid frame, makes the Raven flawless for every occasion.

#### MODELS AVAILABLE UNDER REQUEST

Raven Crimson

Raven Violet