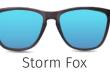

## STORM FRAME

Found in between gray and brown tones, this frame provides a clever personality as it molds according to the light. Simple and elegant.

### MODELS AVAILABLE UNDER REQUEST

Storm Fox

MODELS Immediately available