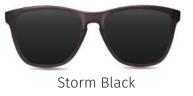

## STORM FRAME

Found in between gray and brown tones, this frame provides a clever personality as it molds according to the light. Simple and elegant.