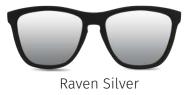

## RAVEN FRAME

Amazing feel provided by its rubber finish, in addition to a perfect black solid frame, makes the Raven flawless for every occasion.

#### MODELS Immediately available